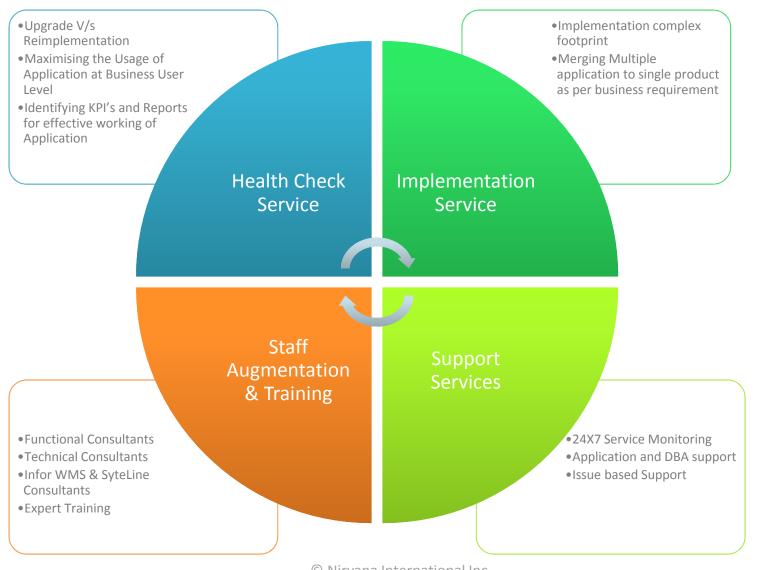

During the Upgrade and Health Check opportunity to map the business process solution and identify the gaps in the existing solution to configure the new features of the application and old unconfirmed solution in the system.