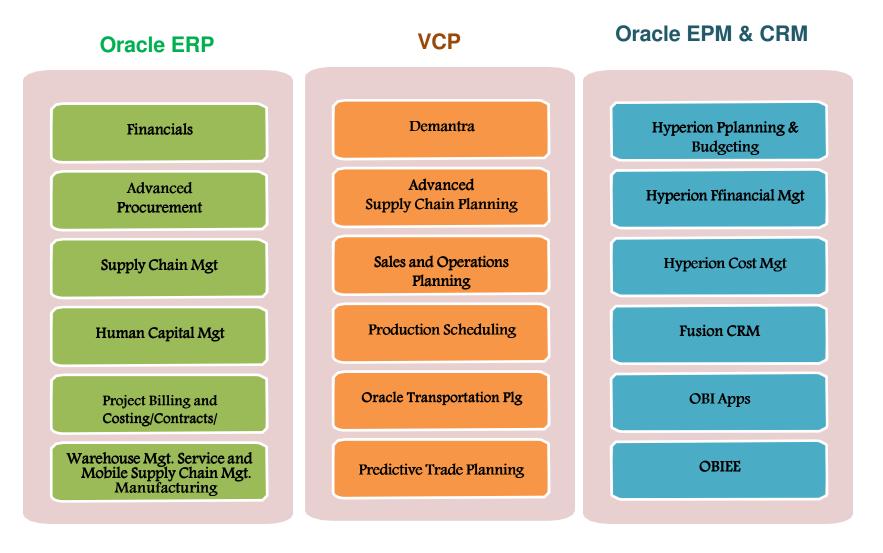

|
|  | Lab Set-up                       | <ul> <li>Set-up/Configure Nodes</li> <li>Install Hadoop Environment</li> <li>Install and Configure Tools</li> <li>Pilot Testing</li> </ul> |
|  | Training                         | <ul> <li>Hadoop Administration</li> <li>Hadoop Development</li> <li>Hadoop Project Management</li> </ul>                                   |
|  | Administration<br>and Monitoring | <ul> <li>Administer Cluster/Health check</li> <li>Load data</li> <li>Node addition</li> </ul>                                              |
|  |                                  |                                                                                                                                            |







## **ERP** Offerings







## Modules Offered – Oracle







## Product Development Offerings



#### Product Development functions include

- Onsite Requirement Gathering
- Application Design
- Development
- Testing
- Integration across platform

#### Product Development Approach

- Full life-cycle development
- Cooperative development



|                            | What differentiates Nirvana?                                                                                                                                                                                                                                                         |
|----------------------------|-----------------------------------------------------------------------------------------------------------------------------------------------------------------------------