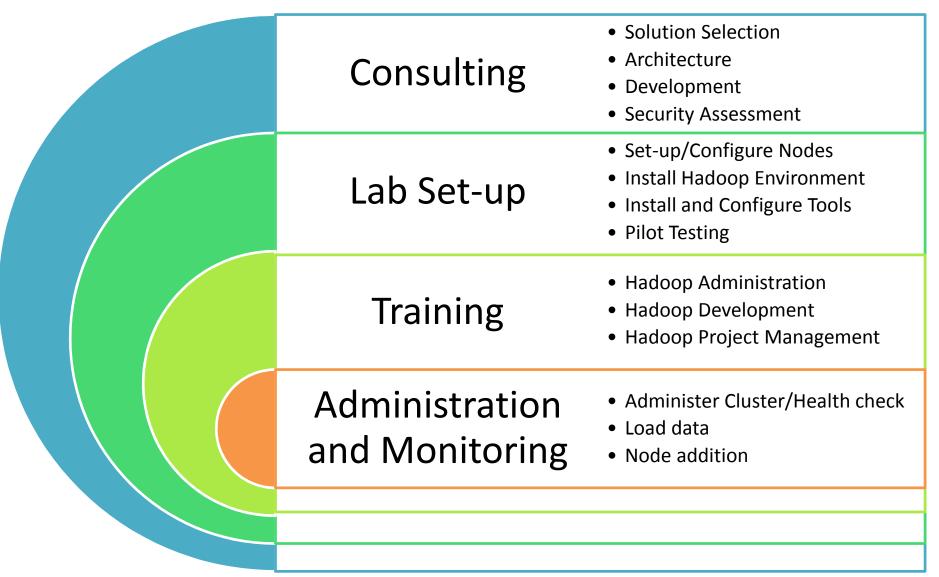

#### Big Data and Hadoop

Consulting Services

Architecture

Development

Lab Setup

Training

Administration and Monitoring.

## Big Data Offerings...

- Solution Selection:
  - Experienced professionals to understand your requirements and goals.
  - Assess and explain what various (e.g. Cloudera or Hortonworks) distributions can do for you.
  - Help you select the right solution.
  - Define and pilot test the Solution Architecture.
- Set up Clusters.
  - Install and Set-up the Cluster (Name Nodes and Data Nodes).
  - Configure Hadoop Environment and Optimize the Cluster.
  - Benchmarking (Cluster Health and capability to execute MapReduce).
  - User and Quota limitations Set-up.
- Data Injection:
  - Identify and analyze data sources and the data sources.
  - Load data from the source to HDFS.

# Big Data Offerings...

- Consulting Services for:
  - Solution Architecture.
  - Pilot Program/Assessment.
  - Development and Implementation.
  - Security Assessment and
  - Administration.
- Training: Train your team on
  - Hadoop Administration.
  - Hadoop Development.
  - Hadoop Terminologies.
- On-Going Support and Maintenance.
  - Manage Hadoop Clusters.
  - Health check.
  - Cluster additions or updates.
  - User Set-up.
  - Quota limitations.